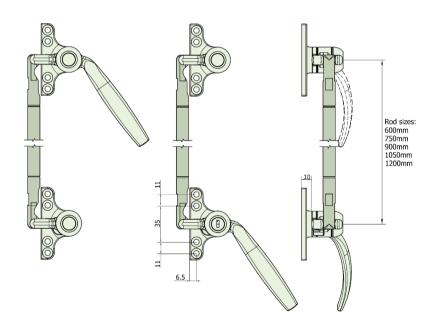

## **B158 Curved Classic Handle Duplex 4-Hole Backplate**

## PRODUCT FEATURES & TECHNICAL INFORMATION

- A Duplex window handle that gives 2 locking points operated from the single handle, use with B646 connecting rods available in 5 sizes.
- Often used for windows above 1300mm or where access to a single cockspur handle becomes difficult
- Non locking, inward opening and night vent variations available
- Suites with the standard range of window handle and Triplex handles
- Backplate can be replaced with a 2 hole version (screw or rivet)
- Suitable for M5 countersunk fixing screws
- Available in several finishes or matching RAL finish on request
- Complimentary B375 pegstay available in 2 sizes for standard window opening
- Complimentary door handles and escutcheons available for suited look