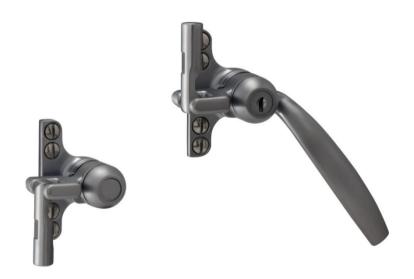

## **B158 Curved Classic Handle Duplex 4-Hole Backplate**

## PRODUCT FEATURES & TECHNICAL INFORMATION

- A Duplex window handle that gives 2 locking points operated from the single handle, use with B646 connecting rods available in 5 sizes.
- Often used for windows above 1300mm or where access to a single cockspur handle becomes difficult
- Non locking, inward opening and night vent variations available
- Suites with the standard range of window handle and Triplex handles
- Backplate can be replaced with a 2 hole version (screw or rivet)
- Suitable for M5 countersunk fixing screws
- Available in several finishes or matching RAL finish on request
- Complimentary B375 pegstay available in 2 sizes for standard window opening
- Complimentary door handles and escutcheons available for suited look