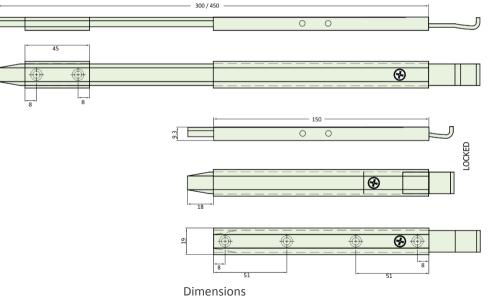

## PRODUCT FEATURES & TECHNICAL INFORMATION

- Concealed and slim-line bolt which sits neatly inside profile section
- For use on windows and doors
- Available in 3 sizes 150mm, 300mm and 450mm
- Use with B85CG450 Extension Bolt for variable and increasing bolt lengths
- Grub Screw allows bolt to be locked in the closed position, can also be used to add friction if required
- Accessories include M4 fixing screws concealed wedge and top hat wedge for face fix inward opening doors and windows
- 2.5mm Allen Key required, available to order using ref B158-GRUB-KEY
- B85PLT floor mounted keep can be ordered separately, mounts flush to the floor where a door threshold is not used
- Available in several finishes or matching RAL finish on request
- Complimentary window handles, pegstays, door handles and escutcheons available for suited look

JNLOCKED

Steel Window Fittings / Bolts/B85CG