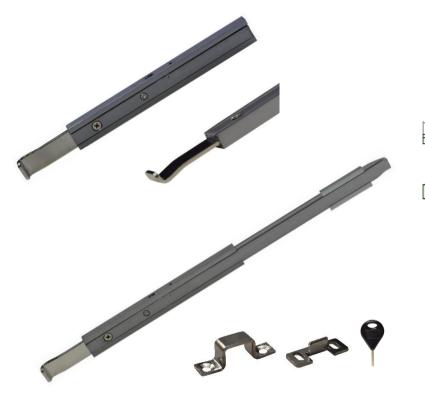

**B85CG Concealed Slim Line Grub Screw Bolt** 

B85CG Bolt & Accessories

## PRODUCT FEATURES & TECHNICAL INFORMATION

- Concealed and slim-line bolt which sits neatly inside profile section
- For use on windows and doors
- Available in 3 sizes 150mm, 300mm and 450mm
- Use with B85CG450 Extension Bolt for variable and increasing bolt lengths
- Grub Screw allows bolt to be locked in the closed position, can also be used to add friction if required
- Accessories include M4 fixing screws concealed wedge and top hat wedge for face fix inward opening doors and windows
- 2.5mm Allen Key required, available to order using ref B158-GRUB-KEY
- B85PLT floor mounted keep can be ordered separately, mounts flush to the floor where a door threshold is not used
- Available in several finishes or matching RAL finish on request
- Complimentary window handles, pegstays, door handles and escutcheons available for suited look