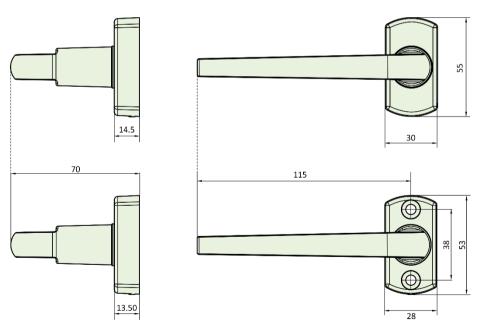

## **B870 Lever Door Handle**



## PRODUCT FEATURES & TECHNICAL INFORMATION

- An elegant 'Lever-Lever' door handle with finish matching backplate covers that conceal the fixing screws and backplate.
- 4 independent springs ensures correct horizontal position of lever and a 8mm spindle secured with a grub screw clamps both handles together securely.
- B851 Euro Cylinder or B852 Key escutcheons available enabling a wide range of applications to include multipoint, traditional external locks & internal latches.
- Also available on a round plate as B870ROSE.
- Available in several finishes or matching RAL finish on request. M5 fixing holes.
- Taylors Spindle available to fix the handle in a horizontal or vertical position.
- Complimentary window furniture available for suited look.



B870 Oblong

Steel Window Fittings/Door Handles/B870

Page XX

Dimensions