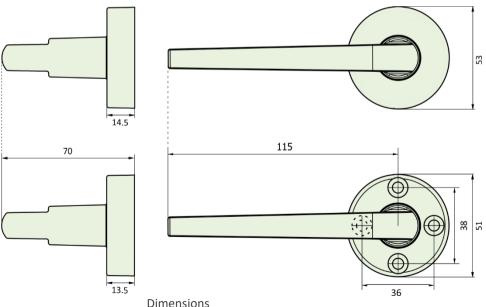

## PRODUCT FEATURES & TECHNICAL INFORMATION

- An elegant 'Lever-Lever' door handle with finish matching backplate covers that conceal the fixing screws and backplate.
- 4 independent springs ensures correct horizontal position of lever and a 8mm spindle secured with a grub screw clamps both handles together securely.
- B851ROSE Euro Cylinder or B852ROSE Key escutcheons available enabling a wide range of applications to include multipoint, traditional external locks & internal latches.
- Also available on a Oblong plate as B870.
- Available in several finishes or matching RAL finish on request. M5 fixing holes.
- Taylors Spindle available to fix the handle in a horizontal or vertical position.
- Complimentary window furniture available for suited look.